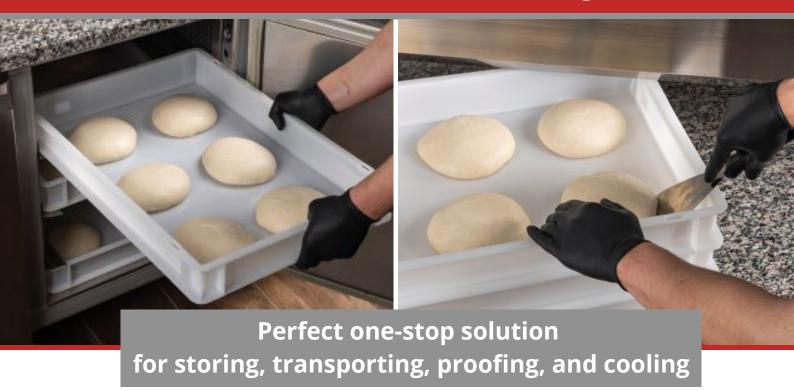

## Cambro 60 x 40 cm Pizza Dough Boxes

- Perfect for any restaurant featuring fresh made dough
- Two sizes:
  - o 60 x 40 x 7 cm
  - 60 x 40 x 10 cm
- Keeps dough fresh and prevents crusting
- Made of virgin food grade polyethylene
- Withstands temperature ranges from -30°C to + 70°C
- Impact, stain and chemical resistant material
- Dishwasher Safe