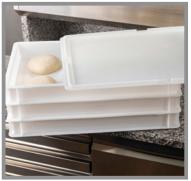

Each box acts as tight lid for the box below, reducing the need and expense of covers.