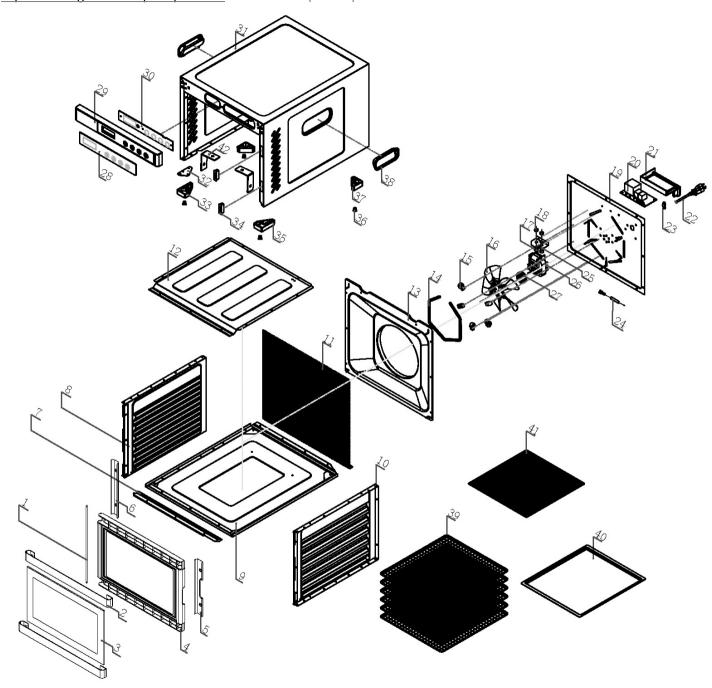

| Exploded diagraff and spare parts list (DB254)    |         |       | Nev.2                     |
|---------------------------------------------------|---------|-------|---------------------------|
| Machine                                           | Explode | Code  | Description               |
| DB234 - Buffalo Stainless Steel 6 Tray Dehydrator | 1       | AK405 | Door Spindle              |
| DB234 - Buffalo Stainless Steel 6 Tray Dehydrator | 2       |       | Decoration Plate          |
| DB234 - Buffalo Stainless Steel 6 Tray Dehydrator | 3       |       | Glass Door                |
| DB234 - Buffalo Stainless Steel 6 Tray Dehydrator | 4       |       | Door Bracket              |
| DB234 - Buffalo Stainless Steel 6 Tray Dehydrator | 5       |       | Right Door Holder         |
| DB234 - Buffalo Stainless Steel 6 Tray Dehydrator | 6       |       | Left Door Holder          |
| DB234 - Buffalo Stainless Steel 6 Tray Dehydrator | 7       | 8     | Base Board                |
| DB234 - Buffalo Stainless Steel 6 Tray Dehydrator | 8       | 2     | Left Side Housing         |
| DB234 - Buffalo Stainless Steel 6 Tray Dehydrator | 9       | 2     | Bottom Housing            |
| DB234 - Buffalo Stainless Steel 6 Tray Dehydrator | 10      | 2     | Right Side Housing        |
| DB234 - Buffalo Stainless Steel 6 Tray Dehydrator | 11      | AK406 | Wire Netting              |
| DB234 - Buffalo Stainless Steel 6 Tray Dehydrator | 12      | 2     | Upper Plate               |
| DB234 - Buffalo Stainless Steel 6 Tray Dehydrator | 13      | 2     | Air Outler                |
| DB234 - Buffalo Stainless Steel 6 Tray Dehydrator | 14      | AK407 | Heating Element           |
| DB234 - Buffalo Stainless Steel 6 Tray Dehydrator | 15      | 2     | Ceramic Carrier           |
| DB234 - Buffalo Stainless Steel 6 Tray Dehydrator | 16      | AK408 | Radiator Fan              |
| DB234 - Buffalo Stainless Steel 6 Tray Dehydrator | 26      |       | Motor                     |
| DB234 - Buffalo Stainless Steel 6 Tray Dehydrator | 27      |       | Fan Holder                |
| DB234 - Buffalo Stainless Steel 6 Tray Dehydrator | 17      | 8     | Ceramic Ring 1            |
| DB234 - Buffalo Stainless Steel 6 Tray Dehydrator | 18      | 2     | Ceramic Ring 2            |
| DB234 - Buffalo Stainless Steel 6 Tray Dehydrator | 19      | 2     | Back Housing              |
| DB234 - Buffalo Stainless Steel 6 Tray Dehydrator | 20      | AK409 | Power PCB                 |
| DB234 - Buffalo Stainless Steel 6 Tray Dehydrator | 28      |       | Glass Cover               |
| DB234 - Buffalo Stainless Steel 6 Tray Dehydrator | 29      |       | Control Pannel            |
| DB234 - Buffalo Stainless Steel 6 Tray Dehydrator | 30      |       | Control PCB               |
| DB234 - Buffalo Stainless Steel 6 Tray Dehydrator | 21      | 2     | Support Frame             |
| DB234 - Buffalo Stainless Steel 6 Tray Dehydrator | 22      | 2     | Power Cord                |
| DB234 - Buffalo Stainless Steel 6 Tray Dehydrator | 23      | 2     | Cord Clamp                |
| DB234 - Buffalo Stainless Steel 6 Tray Dehydrator | 24      | AK243 | Thermal Fuse              |
| DB234 - Buffalo Stainless Steel 6 Tray Dehydrator | 25      | 2     | Heating Bracket           |
| DB234 - Buffalo Stainless Steel 6 Tray Dehydrator | 31      | 2     | Top Housing               |
| DB234 - Buffalo Stainless Steel 6 Tray Dehydrator | 32      | 2     | Fixed Plate               |
| DB234 - Buffalo Stainless Steel 6 Tray Dehydrator | 33      |       | Rubber Front Feet Left    |
| DB234 - Buffalo Stainless Steel 6 Tray Dehydrator | 35      | AJ176 | Rubber Front Feet Right   |
| DB234 - Buffalo Stainless Steel 6 Tray Dehydrator | 37      |       | Rubber Rear Feet          |
| DB234 - Buffalo Stainless Steel 6 Tray Dehydrator | 34      | AJ177 | Magnetic Strip            |
| DB234 - Buffalo Stainless Steel 6 Tray Dehydrator | 36      | 8     | Foot Pad                  |
| DB234 - Buffalo Stainless Steel 6 Tray Dehydrator | 38      | AJ178 | Handle                    |
| DB234 - Buffalo Stainless Steel 6 Tray Dehydrator | 39      | AK410 | Shelf                     |
| DB234 - Buffalo Stainless Steel 6 Tray Dehydrator | 40      | AK411 | Drip Tray                 |
| DB234 - Buffalo Stainless Steel 6 Tray Dehydrator | 41      | AK412 | Mesh                      |
| DB234 - Buffalo Stainless Steel 6 Tray Dehydrator | 42      | 8     | Bracket (From 5110550-UK) |
| , , , , , , , , , , , , , , , , , , , ,           | 1       |       | , ,                       |