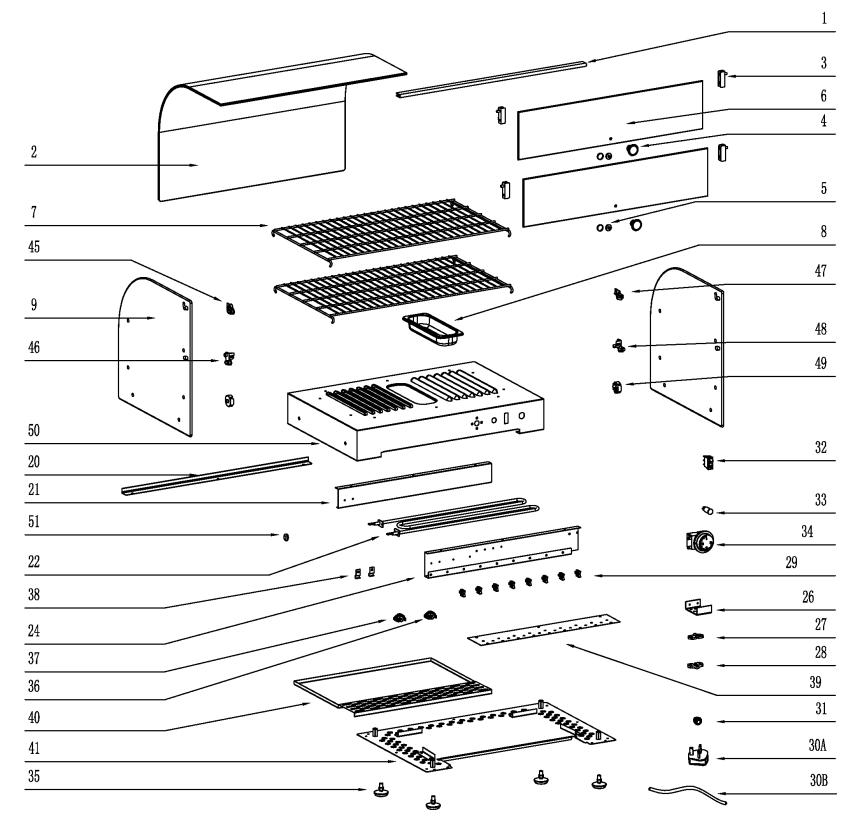

| Exploded diagram and spare parts list        | (CK916) |       | Rev.8                                   |
|----------------------------------------------|---------|-------|-----------------------------------------|
| Machine                                      | Explode | Code  | Description                             |
| Buffalo Countertop Heated Food Display 554mm | 1       | AN407 | Glass Bracket                           |
| Buffalo Countertop Heated Food Display 554mm | 2       | AL128 | Curved Glass                            |
| Buffalo Countertop Heated Food Display 554mm | 3       | AG168 | Door Hinge(old version)                 |
| Buffalo Countertop Heated Food Display 554mm | 3       | AK975 | Door Hinge(From 5028210-UK, PO15042-EU) |
| Buffalo Countertop Heated Food Display 554mm | 4       | AL129 | Handle                                  |
| Buffalo Countertop Heated Food Display 554mm | 5       | AL474 | Nail For Glass                          |
| Buffalo Countertop Heated Food Display 554mm | 6       | AL130 | Door Glass                              |
| Buffalo Countertop Heated Food Display 554mm | 7       | AM113 | Shelf                                   |
| Buffalo Countertop Heated Food Display 554mm | 8       | AG167 | Water Receiver                          |
| Buffalo Countertop Heated Food Display 554mm | 9       | AL131 | Side Glass                              |
| Buffalo Countertop Heated Food Display 554mm | 20      | 2     | Basebaord Hanger                        |
| Buffalo Countertop Heated Food Display 554mm | 21      | 2     | Front Panel                             |
| Buffalo Countertop Heated Food Display 554mm | 22      | AG169 | Heating Element                         |
| Buffalo Countertop Heated Food Display 554mm | 24      | æ     | Rear Panel                              |
| Buffalo Countertop Heated Food Display 554mm | 26      | æ     | Cable Clip Fixer                        |
| Buffalo Countertop Heated Food Display 554mm | 27      | 2     | Cable Clip Base                         |
| Buffalo Countertop Heated Food Display 554mm | 28      | 2     | Cable Clip Cover                        |
| Buffalo Countertop Heated Food Display 554mm | 29      | 2     | Plug-Type Fixer                         |
| Buffalo Countertop Heated Food Display 554mm | 30A     | 2     | Power Plug                              |
| Buffalo Countertop Heated Food Display 554mm | 30B     | 2     | Power Line                              |
| Buffalo Countertop Heated Food Display 554mm | 31      | AG171 | Cable Clip                              |
| Buffalo Countertop Heated Food Display 554mm | 32      | AA645 | Switch                                  |
| Buffalo Countertop Heated Food Display 554mm | 33      | AD427 | Indicating Light                        |
| Buffalo Countertop Heated Food Display 554mm | 34      | AF951 | Controller                              |
| Buffalo Countertop Heated Food Display 554mm | 35      | AG170 | Adjustable Feet                         |
| Buffalo Countertop Heated Food Display 554mm | 36      | AF954 | Thermostat 125°C                        |
| Buffalo Countertop Heated Food Display 554mm | 37      | AF955 | Thermostat 150°C                        |
| Buffalo Countertop Heated Food Display 554mm | 38      | 2     | Probe Pressing Plate                    |
| Buffalo Countertop Heated Food Display 554mm | 39      | 2     | Baffle                                  |
| Buffalo Countertop Heated Food Display 554mm | 40      | AM476 | Drawer                                  |
| Buffalo Countertop Heated Food Display 554mm | 41      | 2     | Basebaord                               |
| Buffalo Countertop Heated Food Display 554mm | 45      | AN643 | Left Top Bushing                        |
| Buffalo Countertop Heated Food Display 554mm | 46      | AL585 | Left Mid-Bushing                        |
| Buffalo Countertop Heated Food Display 554mm | 47      | AN644 | Right Top Bushing                       |
| Buffalo Countertop Heated Food Display 554mm | 48      | AN645 | Right Mid Bushing                       |
| Buffalo Countertop Heated Food Display 554mm | 49      | AP197 | Lower Bushing                           |
| Buffalo Countertop Heated Food Display 554mm | 50      | 2     | Grill                                   |
| Buffalo Countertop Heated Food Display 554mm | 51      | 2     | Protecting Coil                         |
| Buffalo Countertop Heated Food Display 554mm | N/A     | AG161 | Stainless Steel Screws                  |
| Buffalo Countertop Heated Food Display 554mm | N/A     | AG162 | Nut M6X15                               |
| Buffalo Countertop Heated Food Display 554mm | N/A     | AG163 | Screw M6X15 - Pack 4                    |
| Buffalo Countertop Heated Food Display 554mm | N/A     | AG165 | Stainless Steel Washer 6X16X1           |
| Buffalo Countertop Heated Food Display 554mm | N/A     | AG173 | T-Type Washer M6                        |
| Buffalo Countertop Heated Food Display 554mm | N/A     | AG175 | Washer M5                               |
|                                              | ,,,     |       |                                         |