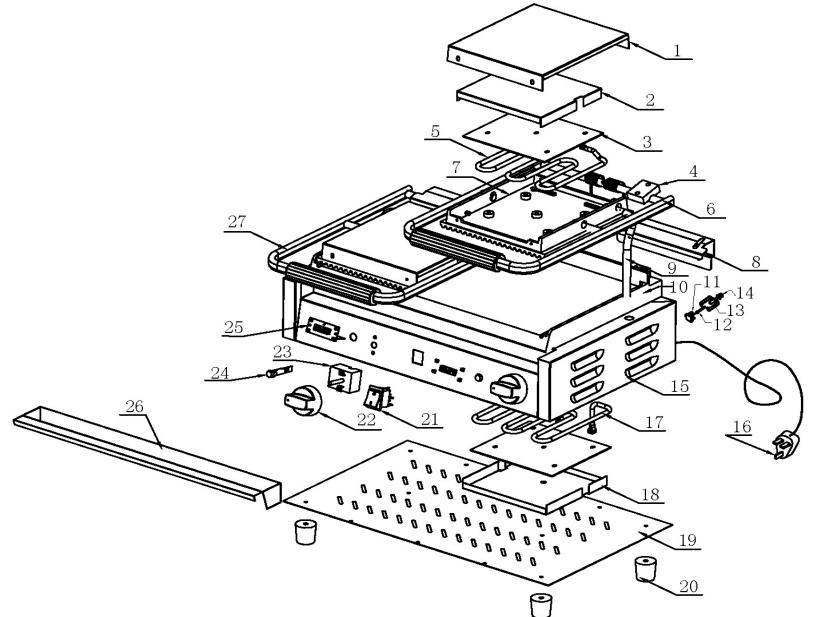

| Exploded diagram and spare parts list                  |         | .505/    | 1/(-1/-2.1                                  |
|--------------------------------------------------------|---------|----------|---------------------------------------------|
| Machine Sill 1/71 to 2 class                           | Explode | Code     | Description                                 |
| Buffalo Double Contact Grill Large Ribbed/Flat - 2.9kW | 1       | AT590    | Top Cover                                   |
| Buffalo Double Contact Grill Large Ribbed/Flat - 2.9kW | 2       | <b>2</b> | Hardware Assembly                           |
| Buffalo Double Contact Grill Large Ribbed/Flat - 2.9kW | 3       | AL618    | Element Fixing Plate                        |
| Buffalo Double Contact Grill Large Ribbed/Flat - 2.9kW | 4       | AD566    | Adjustable Bracket Assembly-old version     |
| Buffalo Double Contact Grill Large Ribbed/Flat - 2.9kW | 4       | AK907    | Adjustable Bracket Assembly-From 5110387-UK |
| Buffalo Double Contact Grill Large Ribbed/Flat - 2.9kW | 5       | N156     | Heating Element(Top)                        |
| Buffalo Double Contact Grill Large Ribbed/Flat - 2.9kW | 6       | AD924    | Handle Right-old version                    |
| Buffalo Double Contact Grill Large Ribbed/Flat - 2.9kW | 6       | AK909    | Handle Right-From 5110387-UK                |
| Buffalo Double Contact Grill Large Ribbed/Flat - 2.9kW | 7       | AM812    | Cast Plate(Top/Left)                        |
| Buffalo Double Contact Grill Large Ribbed/Flat - 2.9kW | 7       | AM590    | Cast Plate(Top/Right)                       |
| Buffalo Double Contact Grill Large Ribbed/Flat - 2.9kW | 8       | AT272    | Back Panel/Right-old version                |
| Buffalo Double Contact Grill Large Ribbed/Flat - 2.9kW | 8       | <b>*</b> | Back Panel/Left)-old version                |
| Buffalo Double Contact Grill Large Ribbed/Flat - 2.9kW | 8       |          | Back Panel-From 5110387-UK                  |
| Buffalo Double Contact Grill Large Ribbed/Flat - 2.9kW | 9       | AL620    | Pipe (Left)                                 |
| Buffalo Double Contact Grill Large Ribbed/Flat - 2.9kW | 9       | AP670    | Pipe (Right)                                |
| Buffalo Double Contact Grill Large Ribbed/Flat - 2.9kW | 10      | AN357    | Cast Plate-old version                      |
| Buffalo Double Contact Grill Large Ribbed/Flat - 2.9kW | 10      |          | Cast Plate-From 5110387-UK                  |
| Buffalo Double Contact Grill Large Ribbed/Flat - 2.9kW | 11      | N126     | Breaker                                     |
| Buffalo Double Contact Grill Large Ribbed/Flat - 2.9kW | 12      | AG597    | Stick                                       |
| Buffalo Double Contact Grill Large Ribbed/Flat - 2.9kW | 13      | AG598    | The Breaker Fixed Plate Assembly            |
| Buffalo Double Contact Grill Large Ribbed/Flat - 2.9kW | 14      | AG599    | Plastic Cover                               |
| Buffalo Double Contact Grill Large Ribbed/Flat - 2.9kW | 15      | <b>*</b> | Main Body Assy                              |
| Buffalo Double Contact Grill Large Ribbed/Flat - 2.9kW | 16      | AJ153    | UK Power Cord                               |
| Buffalo Double Contact Grill Large Ribbed/Flat - 2.9kW | 16      | <b>*</b> | EU Power Cord                               |
| Buffalo Double Contact Grill Large Ribbed/Flat - 2.9kW | 17      | N157     | Element(Below)                              |
| Buffalo Double Contact Grill Large Ribbed/Flat - 2.9kW | 18      | <b>~</b> | Hardware Assembly                           |
| Buffalo Double Contact Grill Large Ribbed/Flat - 2.9kW | 19      | <b>*</b> | Base Board                                  |
| Buffalo Double Contact Grill Large Ribbed/Flat - 2.9kW | 20      | AC689    | Feet                                        |
| Buffalo Double Contact Grill Large Ribbed/Flat - 2.9kW | 21      | AH040    | Switch                                      |
| Buffalo Double Contact Grill Large Ribbed/Flat - 2.9kW | 22      | AK361    | Dial                                        |
| Buffalo Double Contact Grill Large Ribbed/Flat - 2.9kW | 23      | N125     | Thermostat                                  |
| Buffalo Double Contact Grill Large Ribbed/Flat - 2.9kW | 24      | AD585    | Indicator Light(Green)                      |
| Buffalo Double Contact Grill Large Ribbed/Flat - 2.9kW | 25      | AE837    | Time Assy                                   |
| Buffalo Double Contact Grill Large Ribbed/Flat - 2.9kW | 26      | AK371    | Oil Tank                                    |
| Buffalo Double Contact Grill Large Ribbed/Flat - 2.9kW | 27      | AD969    | Handle Left-old version                     |
| Buffalo Double Contact Grill Large Ribbed/Flat - 2.9kW | 27      | AK910    | Handle Left-From 5110387-UK                 |
| Buffalo Double Contact Grill Large Ribbed/Flat - 2.9kW | N/A     | N265     | Ribbed Scraper                              |
| Buffalo Double Contact Grill Large Ribbed/Flat - 2.9kW | N/A     | AN462    | Timer Decal                                 |
| <u> </u>                                               | L       |          | <u> </u>                                    |