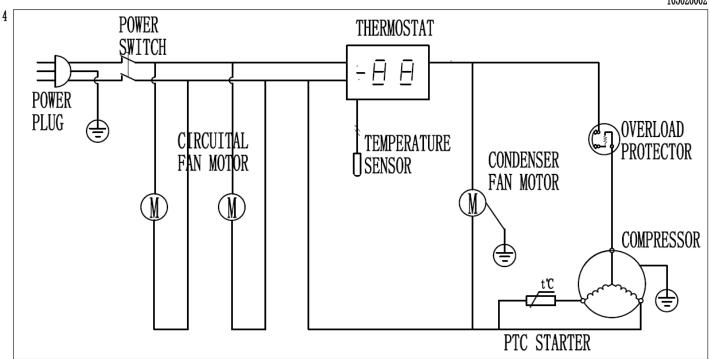

rs | 47      | AT593    | Basket Guard Grill                   |
| Polar G-Series Refrigerated Counter with 9 Drawers | 48      | <b>~</b> | Front Panel Fixed                    |
| Polar G-Series Refrigerated Counter with 9 Drawers | 49      | <b>~</b> | Bolt                                 |
| Polar G-Series Refrigerated Counter with 9 Drawers | N/A     | AJ162    | Electrics for Compressor HPKD190A    |
| Polar G-Series Refrigerated Counter with 9 Drawers | N/A     | AK052    | Drawer Stoppers                      |
| Polar G-Series Refrigerated Counter with 9 Drawers | A/B     | AJ489    | Standard & Braked Castors (Optional) |
| Polar G-Series Refrigerated Counter with 9 Drawers | N/A     | AN837    | Hot Key                              |

<u>Circuit Diagram</u> Rev.1

## 105020002



FA441-G-SEC903 S/S TOP-9D 电路图