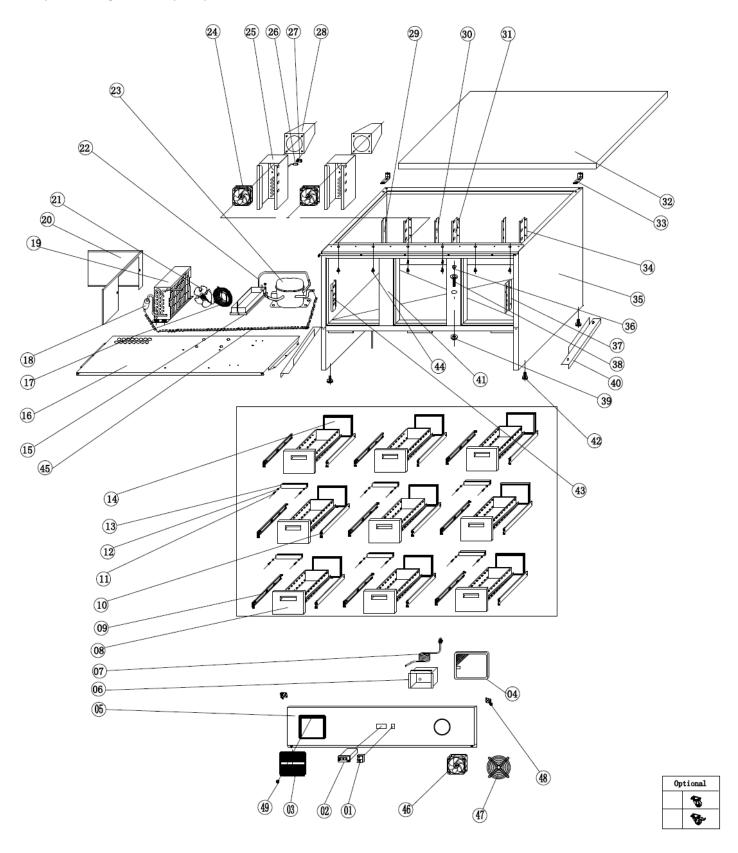

| exploded diagram and spare parts list (FA441)      |         |          | Kev.1                         |
|----------------------------------------------------|---------|----------|-------------------------------|
| Machine                                            | Explode | Code     | Description                   |
| Polar G-Series Refrigerated Counter with 9 Drawers | 1       | AB308    | Main Switch                   |
| Polar G-Series Refrigerated Counter with 9 Drawers | 2       | AB363    | Thermostat                    |
| Polar G-Series Refrigerated Counter with 9 Drawers | 3       | AL324    | Screen Filter Support         |
| Polar G-Series Refrigerated Counter with 9 Drawers | 4       | AB914    | Filter                        |
| Polar G-Series Refrigerated Counter with 9 Drawers | 5       | AK416    | Front Panel with Filter & Fan |
| Polar G-Series Refrigerated Counter with 9 Drawers | 6       | AB971    | Junction Box                  |
| Polar G-Series Refrigerated Counter with 9 Drawers | 7       | AG554    | Plug                          |
| Polar G-Series Refrigerated Counter with 9 Drawers | 8       | AP973    | Drawer                        |
| Polar G-Series Refrigerated Counter with 9 Drawers | 9       | AL756    | Drawer Guide Left             |
| Polar G-Series Refrigerated Counter with 9 Drawers | 10      | AL/30    | Drawer Guide Right            |
| Polar G-Series Refrigerated Counter with 9 Drawers | 11      | AL555    | Screw                         |
| Polar G-Series Refrigerated Counter with 9 Drawers | 12      | AP051    | Washer                        |
| Polar G-Series Refrigerated Counter with 9 Drawers | 13      | AG178    | Bridge                        |
| Polar G-Series Refrigerated Counter with 9 Drawers | 14      | AL922    | Drawer Gasket                 |
| Polar G-Series Refrigerated Counter with 9 Drawers | 15      | AB984    | Water Pan                     |
| Polar G-Series Refrigerated Counter with 9 Drawers | 16      | 2        | Unit Board                    |
| Polar G-Series Refrigerated Counter with 9 Drawers | 17      | AB850    | Basket Guard Grills           |
| Polar G-Series Refrigerated Counter with 9 Drawers | 18      | AB120    | Filter Drier                  |
| Polar G-Series Refrigerated Counter with 9 Drawers | 19      | AB869    | Condenser                     |
| Polar G-Series Refrigerated Counter with 9 Drawers | 20      | 2        | Condenser Cover Board         |
| Polar G-Series Refrigerated Counter with 9 Drawers | 21      | AJ951    | Condenser Fan & Blade         |
| Polar G-Series Refrigerated Counter with 9 Drawers | 22      | <b>A</b> | Discharge Tube                |
| Polar G-Series Refrigerated Counter with 9 Drawers | 23      | AG014    | Compressor (R600a)            |
| Polar G-Series Refrigerated Counter with 9 Drawers | 24      | AH333    | Circle Fan                    |
| Polar G-Series Refrigerated Counter with 9 Drawers | 25      | 2        | Circle Fan Support            |
| Polar G-Series Refrigerated Counter with 9 Drawers | 26      | AC614    | Sensor                        |
| Polar G-Series Refrigerated Counter with 9 Drawers | 27      | AK128    | Sensor Fixed Box              |
| Polar G-Series Refrigerated Counter with 9 Drawers | 28      | AT510    | Airflow Duct                  |
| Polar G-Series Refrigerated Counter with 9 Drawers | 29      | 2        | Back Support Left             |
| Polar G-Series Refrigerated Counter with 9 Drawers | 30      | 2        | Back Middle Support Left      |
| Polar G-Series Refrigerated Counter with 9 Drawers | 31      | 2        | Back Middle Support Right     |
| Polar G-Series Refrigerated Counter with 9 Drawers | 32      | AM995    | Тор                           |
| Polar G-Series Refrigerated Counter with 9 Drawers | 33      | AB975    | Top Hinge Right & Left        |
| Polar G-Series Refrigerated Counter with 9 Drawers | 34      | <b>~</b> | Back Support Right            |
| Polar G-Series Refrigerated Counter with 9 Drawers | 35      | <b>~</b> | Body                          |
| Polar G-Series Refrigerated Counter with 9 Drawers | 36      | AA638    | Drain Pipe Cover              |

| Machine                                            | Explode | Code     | Description                          |
|----------------------------------------------------|---------|----------|--------------------------------------|
| Polar G-Series Refrigerated Counter with 9 Drawers | 37      | <b>~</b> | Side Support Right                   |
| Polar G-Series Refrigerated Counter with 9 Drawers | 38      | AA637    | Drain Pipe                           |
| Polar G-Series Refrigerated Counter with 9 Drawers | 39      | AA634    | Drain Pipe Nut                       |
| Polar G-Series Refrigerated Counter with 9 Drawers | 40      | AH339    | Wheel Support Left & Right           |
| Polar G-Series Refrigerated Counter with 9 Drawers | 41      | AK417    | Middle Bridge                        |
| Polar G-Series Refrigerated Counter with 9 Drawers | 42      | AB361    | Feet                                 |
| Polar G-Series Refrigerated Counter with 9 Drawers | 43      | <b>~</b> | Side Support Left                    |
| Polar G-Series Refrigerated Counter with 9 Drawers | 44      | AA631    | Plastic Cap                          |
| Polar G-Series Refrigerated Counter with 9 Drawers | 45      | AL303    | Capillary                            |
| Polar G-Series Refrigerated Counter with 9 Drawers | 46      | AB339    | Circle Fan                           |
| Polar G-Series Refrigerated Counter with 9 Drawers | 47      | AT593    | Basket Guard Grill                   |
| Polar G-Series Refrigerated Counter with 9 Drawers | 48      | <b>~</b> | Front Panel Fixed                    |
| Polar G-Series Refrigerated Counter with 9 Drawers | 49      | <b>~</b> | Bolt                                 |
| Polar G-Series Refrigerated Counter with 9 Drawers | N/A     | AJ162    | Electrics for Compressor HPKD190A    |
| Polar G-Series Refrigerated Counter with 9 Drawers | N/A     | AK052    | Drawer Stoppers                      |
| Polar G-Series Refrigerated Counter with 9 Drawers | A/B     | AJ489    | Standard & Braked Castors (Optional) |
| Polar G-Series Refrigerated Counter with 9 Drawers | N/A     | AN837    | Hot Key                              |