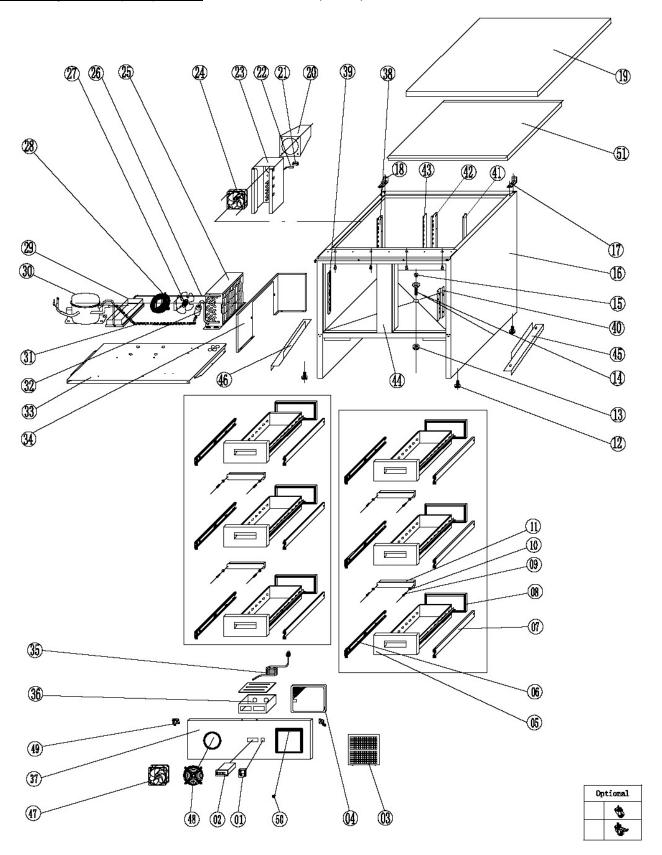

| Exploded diagram and spare parts list              | (1 A440) |          | 1/64.1.1              |
|----------------------------------------------------|----------|----------|-----------------------|
| Machine                                            | Explode  | Code     | Description           |
| Polar G-Series Refrigerated Counter with 6 Drawers | 1        | AB308    | Main Switch           |
| Polar G-Series Refrigerated Counter with 6 Drawers | 2        | AB363    | Thermostat            |
| Polar G-Series Refrigerated Counter with 6 Drawers | 3        | AB914    | Filter                |
| Polar G-Series Refrigerated Counter with 6 Drawers | 4        | AL324    | Screen Filter Support |
| Polar G-Series Refrigerated Counter with 6 Drawers | 5        | AP973    | Drawer                |
| Polar G-Series Refrigerated Counter with 6 Drawers | 6        | AL756    | Drawer Guide Left     |
| Polar G-Series Refrigerated Counter with 6 Drawers | 7        |          | Drawer Guide Right    |
| Polar G-Series Refrigerated Counter with 6 Drawers | 8        | AL922    | Drawer Gasket         |
| Polar G-Series Refrigerated Counter with 6 Drawers | 9        | AL555    | Screw                 |
| Polar G-Series Refrigerated Counter with 6 Drawers | 10       | AP051    | Washer                |
| Polar G-Series Refrigerated Counter with 6 Drawers | 11       | AG178    | Bridge                |
| Polar G-Series Refrigerated Counter with 6 Drawers | 12       | AB361    | Feet                  |
| Polar G-Series Refrigerated Counter with 6 Drawers | 13       | AA634    | Drain Pipe Nut        |
| Polar G-Series Refrigerated Counter with 6 Drawers | 14       | AA637    | Drain Pipe            |
| Polar G-Series Refrigerated Counter with 6 Drawers | 15       | AA638    | Drain Pipe Cover      |
| Polar G-Series Refrigerated Counter with 6 Drawers | 16       | <b>~</b> | Body                  |
| Polar G-Series Refrigerated Counter with 6 Drawers | 17       | AB975    | Top Hinge Right       |
| Polar G-Series Refrigerated Counter with 6 Drawers | 18       |          | Top Hinge Left        |
| Polar G-Series Refrigerated Counter with 6 Drawers | 19       | <b>~</b> | Тор                   |
| Polar G-Series Refrigerated Counter with 6 Drawers | 20       | AT510    | Airflow Duct          |
| Polar G-Series Refrigerated Counter with 6 Drawers | 21       | AK128    | Sensor Fixed Box      |
| Polar G-Series Refrigerated Counter with 6 Drawers | 22       | AC614    | Sensor                |
| Polar G-Series Refrigerated Counter with 6 Drawers | 23       | <b>~</b> | Circle Fan Support    |
| Polar G-Series Refrigerated Counter with 6 Drawers | 24       | AH333    | Circle Fan            |
| Polar G-Series Refrigerated Counter with 6 Drawers | 25       | AA906    | Condenser             |
| Polar G-Series Refrigerated Counter with 6 Drawers | 26       | <b>~</b> | Discharge Tube        |
| Polar G-Series Refrigerated Counter with 6 Drawers | 27       | AJ520    | Condenser Fan & Blade |
| Polar G-Series Refrigerated Counter with 6 Drawers | 28       | AB850    | Basket Guard Grills   |
| Polar G-Series Refrigerated Counter with 6 Drawers | 29       | AB984    | Water Pan             |
| Polar G-Series Refrigerated Counter with 6 Drawers | 30       | AG014    | Compressor (R600a)    |
| Polar G-Series Refrigerated Counter with 6 Drawers | 31       | AL303    | Capillary             |
| Polar G-Series Refrigerated Counter with 6 Drawers | 32       | AB163    | Filter Drier          |
| Polar G-Series Refrigerated Counter with 6 Drawers | 33       | <b>~</b> | Unit Board            |
| Polar G-Series Refrigerated Counter with 6 Drawers | 34       | AT233    | Condenser Cover Board |
| Polar G-Series Refrigerated Counter with 6 Drawers | 35       | AG554    | Plug                  |
| Polar G-Series Refrigerated Counter with 6 Drawers | 36       | AB971    | Junction Box          |

| Expressed diagram and spare parts hat              | (171110) |          | 11071212                             |
|----------------------------------------------------|----------|----------|--------------------------------------|
| Machine                                            | Explode  | Code     | Description                          |
| Polar G-Series Refrigerated Counter with 6 Drawers | 37       | AK083    | Front Panel with Filter & Fan        |
| Polar G-Series Refrigerated Counter with 6 Drawers | 38       | 2        | Back Support Left                    |
| Polar G-Series Refrigerated Counter with 6 Drawers | 39       | <b>2</b> | Front Side Support Left              |
| Polar G-Series Refrigerated Counter with 6 Drawers | 40       | <b>2</b> | Front Side Support Right             |
| Polar G-Series Refrigerated Counter with 6 Drawers | 41       | <b>2</b> | Back Support Right                   |
| Polar G-Series Refrigerated Counter with 6 Drawers | 42       | <b>2</b> | Back Middle Support Right            |
| Polar G-Series Refrigerated Counter with 6 Drawers | 43       | 2        | Back Middle Support Left             |
| Polar G-Series Refrigerated Counter with 6 Drawers | 44       | AK415    | Middle Bridge                        |
| Polar G-Series Refrigerated Counter with 6 Drawers | 45       | AH339    | Wheel Support Left                   |
| Polar G-Series Refrigerated Counter with 6 Drawers | 46       |          | Wheel Support Right                  |
| Polar G-Series Refrigerated Counter with 6 Drawers | 47       | AB339    | Circle Fan                           |
| Polar G-Series Refrigerated Counter with 6 Drawers | 48       | AT593    | Basket Guard Grill                   |
| Polar G-Series Refrigerated Counter with 6 Drawers | 49       | <b>2</b> | Front Panel Fixed                    |
| Polar G-Series Refrigerated Counter with 6 Drawers | 50       | 2        | Bolt                                 |
| Polar G-Series Refrigerated Counter with 6 Drawers | 51       | <b>2</b> | Internal Top                         |
| Polar G-Series Refrigerated Counter with 6 Drawers | N/A      | AJ162    | Electrics for Compressor HPKD190A    |
| Polar G-Series Refrigerated Counter with 6 Drawers | N/A      | AK052    | Drawer Stoppers                      |
| Polar G-Series Refrigerated Counter with 6 Drawers | A/B      | AJ489    | Standard & Braked Castors (Optional) |
| Polar G-Series Refrigerated Counter with 6 Drawers | N/A      | AN837    | Hot Key                              |
|                                                    |          |          |                                      |