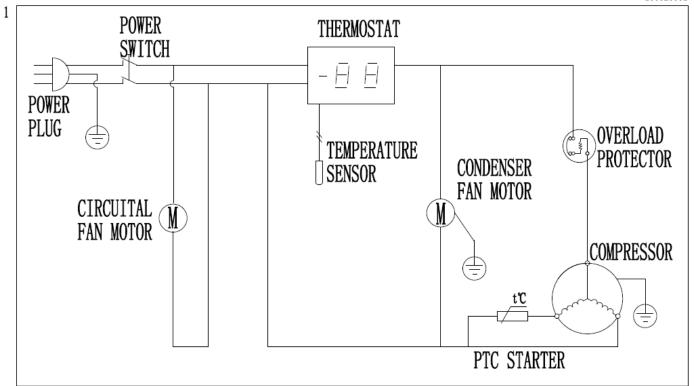

| Bolt                                 |
| Polar G-Series Refrigerated Counter with 6 Drawers | 51       | <b>2</b> | Internal Top                         |
| Polar G-Series Refrigerated Counter with 6 Drawers | N/A      | AJ162    | Electrics for Compressor HPKD190A    |
| Polar G-Series Refrigerated Counter with 6 Drawers | N/A      | AK052    | Drawer Stoppers                      |
| Polar G-Series Refrigerated Counter with 6 Drawers | A/B      | AJ489    | Standard & Braked Castors (Optional) |
| Polar G-Series Refrigerated Counter with 6 Drawers | N/A      | AN837    | Hot Key                              |
|                                                    |          |          |                                      |

Circuit Diagram Rev.1

## CIRCUIT DIAGRAM

105020001