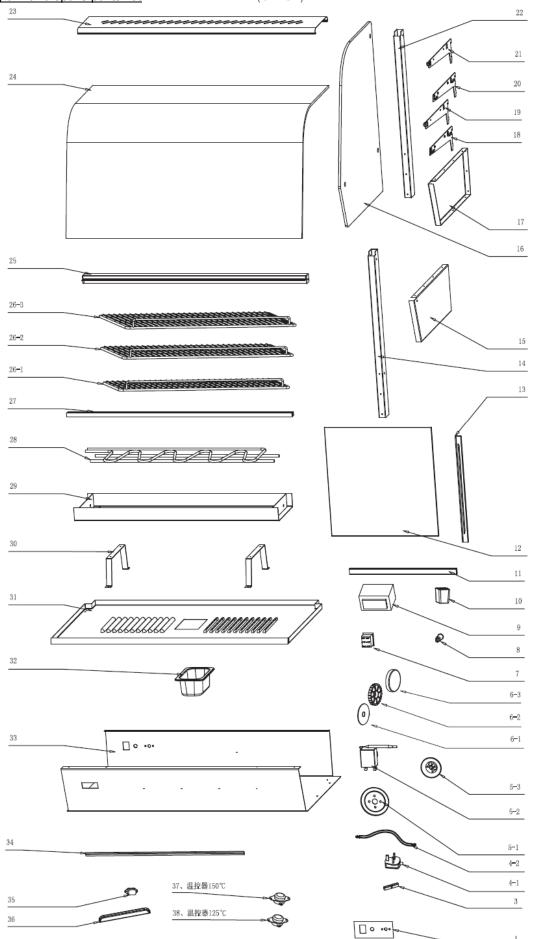

| Buffalo Countertop Heated Food Display 868mm Buffalo Countertop Heated Food Display 868mm 1 AS526 Control Panel-From 5085649-UK Buffalo Countertop Heated Food Display 868mm 3 AG815 Castor Buffalo Countertop Heated Food Display 868mm 4 AJ538 Socket - AM645 Buffalo Countertop Heated Food Display 868mm 5 AG815 Castor Buffalo Countertop Heated Food Display 868mm 6 AM645 Buffalo Countertop Heated Food Display 868mm 5 AM645 Buffalo Countertop Heated Food Display 868mm 6 AM645 Buffalo Countertop Heated Food Display 868mm Buffalo Countertop Heated Food Display 868mm AM645 Buffalo Countertop Heated Food Display 86 | <u>Exploded diagram and spare parts list</u> | (CD232  | -)             | Rev.9                               |
|--------------------------------------------------------------------------------------------------------------------------------------------------------------------------------------------------------------------------------------------------------------------------------------------------------------------------------------------------------------------------------------------------------------------------------------------------------------------------------------------------------------------------------------------------------------------------------------------------------------------------------------------------------------------------------------------------------------------------------------------------------------------------------------------------------------------------------------------------------------------------------------------------------------------------------------------------------------------------------------------------------------------------------------------------------------------------------------------------------------------------------------------------------------------------------------------------------------------------------------------------------------------------------------------------------------------------------------------------------------------------------------------------------------------------------------------------------------------------------------------------------------------------------------------------------------------------------------------------------------------------------------------------------------------------------------------------------------------------------------------------------------------------------------------------------------------------------------------------------------------------------------------------------------------------------------------------------------------------------------------------------------------------------------------------------------------------------------------------------------------------------|----------------------------------------------|---------|----------------|-------------------------------------|
| Buffalo Countertop Heated Food Display 868mm Buffalo Countertop He | Machine                                      | Explode | Code           | Description                         |
| Buffalo Countertop Heated Food Display 868mm 4 Buffalo Countertop Heated Food Display 868mm 5 Buffalo Countertop Heated Food Display 868mm 6-1                                                                                                                                                                                                                                                                                                                                                                                                                                                                                                                                                                                                                                                                                                                                                                                                                                                                                                                                                                                                                                                                                                                                                                                                                                                                                                                                                                                                                                                                                                                                                                                                                                                                                                                                                                                                                                    | Buffalo Countertop Heated Food Display 868mm | 1       | AN097          | Control Panel (old version)         |
| Buffalo Countertop Heated Food Display 868mm  Buffalo Countertop Hea | Buffalo Countertop Heated Food Display 868mm | 1       | AS526          | Control Panel-From 5085649-UK       |
| Buffalo Countertop Heated Food Display 868mm                                                                                                                                                                                                                                                                                                                                                                                                                                                                                                                                                                                                                                                                                                                                                                                                                                                                                                                                                                                                                                                                                                                                                                                                                                                                                                                                                                                                                                                                                                                                                                                                                                                                                                                                                                                                                                                                                                                                                                                                                                                                                   | Buffalo Countertop Heated Food Display 868mm | 3       | AG815          | Castor                              |
| Buffalo Countertop Heated Food Display 868mm 4 AS527 UK Power Cord-From 5085649-UK Buffalo Countertop Heated Food Display 868mm 5 AF951 Temperature Thermostat Buffalo Countertop Heated Food Display 868mm 6-1 © Decoration Nut Gasket Suffalo Countertop Heated Food Display 868mm 6-2 AL850 Nut Gasket Suffalo Countertop Heated Food Display 868mm 6-2 AL850 Nut Gasket On/Off Switch Suffalo Countertop Heated Food Display 868mm 7 AD426 On/Off Switch Suffalo Countertop Heated Food Display 868mm 8 AD427 Indicator Light Indicator Light Indicator Light On/Off Switch Suffalo Countertop Heated Food Display 868mm 9 AD428 Temperature Display Suffalo Countertop Heated Food Display 868mm 11 AN229 Door Metal Insert Suffalo Countertop Heated Food Display 868mm 11 AN229 Door Metal Insert Suffalo Countertop Heated Food Display 868mm 12 AL802 Door Glass Suffalo Countertop Heated Food Display 868mm 13 AK170 Door Handle Suffalo Countertop Heated Food Display 868mm 14 AT224 Left Pillar Suffalo Countertop Heated Food Display 868mm 15 © Right Pillar Suffalo Countertop Heated Food Display 868mm 15 © Right Panel Suffalo Countertop Heated Food Display 868mm 16 AL728 Side Glass Suffalo Countertop Heated Food Display 868mm 17 © Left Panel Suffalo Countertop Heated Food Display 868mm 17 © Left Panel Suffalo Countertop Heated Food Display 868mm 18 AK171 Soltom Left Small Bracket Suffalo Countertop Heated Food Display 868mm 19 Suffalo Countertop Heated Food Display 868mm 20 AK172 Left Panel Suffalo Countertop Heated Food Display 868mm 21 AK171 Soltom Right Small Bracket Suffalo Countertop Heated Food Display 868mm 22 AK172 Left Small Bracket Suffalo Countertop Heated Food Display 868mm 22 AK172 Side Glass Stainless Light Cover Suffalo Countertop Heated Food Display 868mm 22 AK172 Left Small Bracket Suffalo Countertop Heated Food Display 868mm 22 AK172 Siding Glass Track Suffalo Countertop Heated Food Display 868mm 24 AK596 Curved Front Glass Suffalo Countertop Heated Food Display 868mm 25 AD33 Foo Chrome Shelf 3 (The Biggest) Suffalo Countertop He | Buffalo Countertop Heated Food Display 868mm | 4       | V 1E 30        | UK Power Cord (old version)         |
| Buffalo Countertop Heated Food Display 868mm 6-1 2                                                                                                                                                                                                                                                                                                                                                                                                                                                                                                                                                                                                                                                                                                                                                                                                                                                                                                                                                                                                                                                                                                                                                                                                                                                                                                                                                                                                                                                                                                                                                                                                                                                                                                                                                                                                                                                                                                                                                                                                                                                                             | Buffalo Countertop Heated Food Display 868mm | 35      | 7330           | Socket - AM645                      |
| Buffalo Countertop Heated Food Display 868mm 6-2 AL850 Nut Gasket  Buffalo Countertop Heated Food Display 868mm 6-3 AL851 Nut Decoration  Buffalo Countertop Heated Food Display 868mm 7- AD426 On/Off Switch  Buffalo Countertop Heated Food Display 868mm 8- AD427 Indicator Light  Buffalo Countertop Heated Food Display 868mm 9- AD428 Temperature Display  Buffalo Countertop Heated Food Display 868mm 10- AD429 Base Feet  Buffalo Countertop Heated Food Display 868mm 11- AN229 Door Metal Insert  Buffalo Countertop Heated Food Display 868mm 12- AL802 Door Glass  Buffalo Countertop Heated Food Display 868mm 13- AK170 Door Handle  Buffalo Countertop Heated Food Display 868mm 14- AT224 Left Pillar  Buffalo Countertop Heated Food Display 868mm 15- Right Panel  Buffalo Countertop Heated Food Display 868mm 16- AL728 Side Glass  Buffalo Countertop Heated Food Display 868mm 17- Right Panel  Buffalo Countertop Heated Food Display 868mm 18- AL728 Side Glass  Buffalo Countertop Heated Food Display 868mm 19- Buffalo Countertop Heated Food Display 868mm 20- AK172  Buffalo Countertop Heated Food Display 868mm 21- AK172  Buffalo Countertop Heated Food Display 868mm 21- Buffalo Countertop Heated Food Display 868mm 21- Buffalo Countertop Heated Food Display 868mm 21- Buffalo Countertop Heated Food Display 868mm 22- Right Pillar  Buffalo Countertop Heated Food Display 868mm 23- AN068 Stainless Light Cover  Buffalo Countertop Heated Food Display 868mm 25- AN068 Stainless Light Cover  Buffalo Countertop Heated Food Display 868mm 26-1 AD738 Top Chrome Shelf 1  Buffalo Countertop Heated Food Display 868mm 26-1 AD738 Top Chrome Shelf 1  Buffalo Countertop Heated Food Display 868mm 28- AD431 V-Shaped Heatin | Buffalo Countertop Heated Food Display 868mm | 4       | AS527          | UK Power Cord-From 5085649-UK       |
| Buffalo Countertop Heated Food Display 868mm 6-2 AL850 Nut Gasket  Buffalo Countertop Heated Food Display 868mm 6-3 AL851 Nut Decoration  Buffalo Countertop Heated Food Display 868mm 7 AD426 On/Off Switch  Buffalo Countertop Heated Food Display 868mm 8 AD427 Indicator Light  Buffalo Countertop Heated Food Display 868mm 9 AD428 Temperature Display  Buffalo Countertop Heated Food Display 868mm 10 AD429 Base Feet  Buffalo Countertop Heated Food Display 868mm 11 AN229 Door Metal Insert  Buffalo Countertop Heated Food Display 868mm 12 AL802 Door Glass  Buffalo Countertop Heated Food Display 868mm 13 AK170 Door Handle  Buffalo Countertop Heated Food Display 868mm 14 AT224 Left Pillar  Buffalo Countertop Heated Food Display 868mm 15 Right Panel  Buffalo Countertop Heated Food Display 868mm 16 AL728 Side Glass  Buffalo Countertop Heated Food Display 868mm 17 Buffalo Countertop Heated Food Display 868mm 18 AK171 Buffalo Countertop Heated Food Display 868mm 19 Buffalo Countertop Heated Food Display 868mm 20 AK171 Buffalo Countertop Heated Food Display 868mm 20 Buffalo Countertop Heated Food Display 868mm 20 Buffalo Countertop Heated Food Display 868mm 21 Buffalo Countertop Heated Food Display 868mm 21 Buffalo Countertop Heated Food Display 868mm 21 Buffalo Countertop Heated Food Display 868mm 22 Right Pillar Suffalo Countertop Heated Food Display 868mm 23 AN068 Stainless Light Cover AK596 Curved Front Glass  Buffalo Countertop Heated Food Display 868mm 25 Siding Glass Track  Buffalo Countertop Heated Food Display 868mm 26 AK172 Middle Chrome Shelf 1  Buffalo Countertop Heated Food Display 868mm 27 Siding Glass Track  Buffalo Countertop Heated Food Display 868mm 28 AD431 V-Shaped Heating Element  Buffalo Countertop Heated Food Display 868mm 29 Siding Door Track  Buffalo Countertop Heated Food Display 868mm 30 Refined Countertop Heated Food Display 868mm 30 Refined Countertop Heate | Buffalo Countertop Heated Food Display 868mm | 5       | AF951          | Temperature Thermostat              |
| Buffalo Countertop Heated Food Display 868mm 7 AD426 On/Off Switch  Buffalo Countertop Heated Food Display 868mm 8 AD427 Indicator Light  Buffalo Countertop Heated Food Display 868mm 9 AD428 Temperature Display  Buffalo Countertop Heated Food Display 868mm 10 AD429 Base Feet  Buffalo Countertop Heated Food Display 868mm 11 AN229 Door Metal Insert  Buffalo Countertop Heated Food Display 868mm 11 AN229 Door Metal Insert  Buffalo Countertop Heated Food Display 868mm 12 AL802 Door Glass  Buffalo Countertop Heated Food Display 868mm 13 AK170 Door Handle  Buffalo Countertop Heated Food Display 868mm 14 AT224 Left Pillar  Buffalo Countertop Heated Food Display 868mm 15 Side Glass  Buffalo Countertop Heated Food Display 868mm 16 AL728 Side Glass  Buffalo Countertop Heated Food Display 868mm 17 Eleft Panel  Buffalo Countertop Heated Food Display 868mm 18 AK171  Buffalo Countertop Heated Food Display 868mm 19 Buffalo Countertop Heated Food Display 868mm 19 AK171  Buffalo Countertop Heated Food Display 868mm 20 AK172  Buffalo Countertop Heated Food Display 868mm 21 AK171  Buffalo Countertop Heated Food Display 868mm 21 AK171  Buffalo Countertop Heated Food Display 868mm 22 AK172  Buffalo Countertop Heated Food Display 868mm 23 AN068 Stainless Light Cover  Buffalo Countertop Heated Food Display 868mm 24 AK596 Curved Front Glass  Buffalo Countertop Heated Food Display 868mm 25 Sliding Glass Track  Buffalo Countertop Heated Food Display 868mm 26-1 AD738 Top Chrome Shelf 1  Buffalo Countertop Heated Food Display 868mm 26-3 AD739 Bottom Chrome Shelf 1  Buffalo Countertop Heated Food Display 868mm 28 AD431 V-Shaped Heating Element  Buffalo Countertop Heated Food Display 868mm 29 Chassis Of Heater  Buffalo Countertop Heated Food Display 868mm 30 Element Frack  Buffalo Countertop Heated Food Display 868mm 31 Radiator Bottom Plate  Buffalo Countertop Heated Food Display 868mm 31 Radiator Bottom Plate  Buffalo Countertop Heated Food Display 868mm 31 Radiator Bottom Plate  Buffalo Countertop Heated Food Display 868mm 31 Radiator Bot | Buffalo Countertop Heated Food Display 868mm | 6-1     | <b>*</b>       | Decoration Nut Gasket               |
| Buffalo Countertop Heated Food Display 868mm 8 AD427 Indicator Light  Buffalo Countertop Heated Food Display 868mm 9 AD428 Temperature Display  Buffalo Countertop Heated Food Display 868mm 10 AD429 Base Feet  Buffalo Countertop Heated Food Display 868mm 11 AN229 Door Metal Insert  Buffalo Countertop Heated Food Display 868mm 12 AL802 Door Glass  Buffalo Countertop Heated Food Display 868mm 13 AK170 Door Handle  Buffalo Countertop Heated Food Display 868mm 14 AT224 Left Pillar  Buffalo Countertop Heated Food Display 868mm 15 Right Panel  Buffalo Countertop Heated Food Display 868mm 16 AL728 Side Glass  Buffalo Countertop Heated Food Display 868mm 17 Right Panel  Buffalo Countertop Heated Food Display 868mm 18 AK171 Buffalo Countertop Heated Food Display 868mm 19 AK171 Buffalo Countertop Heated Food Display 868mm 19 AK171 Buffalo Countertop Heated Food Display 868mm 19 Buffalo Countertop Heated Food Display 868mm 20 AK172 Buffalo Countertop Heated Food Display 868mm 20 AK172 Buffalo Countertop Heated Food Display 868mm 21 AK171 Buffalo Countertop Heated Food Display 868mm 21 Buffalo Countertop Heated Food Display 868mm 22 Right Shelf Bracket  Buffalo Countertop Heated Food Display 868mm 23 AN068 Stainless Light Cover  Buffalo Countertop Heated Food Display 868mm 24 AK596 Curved Front Glass  Buffalo Countertop Heated Food Display 868mm 25 Sliding Glass Track  Buffalo Countertop Heated Food Display 868mm 26-1 AD738 Top Chrome Shelf 1  Buffalo Countertop Heated Food Display 868mm 26-2 AD422 Middle Chrome Shelf 2  Buffalo Countertop Heated Food Display 868mm 27 Sliding Glass Track  Buffalo Countertop Heated Food Display 868mm 27 Sliding Door Track  Buffalo Countertop Heated Food Display 868mm 28 AD431 V-Shaped Heating Element  Buffalo Countertop Heated Food Display 868mm 30 Heater Brace  Buffalo Countertop Heated Food Display 868mm 30 Radiator Bottom Plate  Buffalo Countertop Heated Food Display 868mm 31 Radiator Bottom Plate  Buffalo Countertop Heated Food Display 868mm 31 Radiator Bottom Plate  Buffalo Countertop H | Buffalo Countertop Heated Food Display 868mm | 6-2     | AL850          | Nut Gasket                          |
| Buffalo Countertop Heated Food Display 868mm 9 AD427 Indicator Light  Buffalo Countertop Heated Food Display 868mm 9 AD428 Temperature Display  Buffalo Countertop Heated Food Display 868mm 10 AD429 Base Feet  Buffalo Countertop Heated Food Display 868mm 11 AN229 Door Metal Insert  Buffalo Countertop Heated Food Display 868mm 12 AN229 Door Glass  Buffalo Countertop Heated Food Display 868mm 13 AK170 Door Handle  Buffalo Countertop Heated Food Display 868mm 14 AT224 Left Pillar  Buffalo Countertop Heated Food Display 868mm 15 Right Panel  Buffalo Countertop Heated Food Display 868mm 16 AL728 Side Glass  Buffalo Countertop Heated Food Display 868mm 17 Right Panel  Buffalo Countertop Heated Food Display 868mm 18 Buffalo Countertop Heated Food Display 868mm 19 Bottom Left Small Bracket  Buffalo Countertop Heated Food Display 868mm 20 AK171 Buffalo Countertop Heated Food Display 868mm 20 AK172 Buffalo Countertop Heated Food Display 868mm 21 Buffalo Countertop Heated Food Display 868mm 22 Right Shelf Bracket  Buffalo Countertop Heated Food Display 868mm 24 AK172 Buffalo Countertop Heated Food Display 868mm 25 Stainless Light Cover  Buffalo Countertop Heated Food Display 868mm 24 AK596 Curved Front Glass  Buffalo Countertop Heated Food Display 868mm 25 Sliding Glass Track  Buffalo Countertop Heated Food Display 868mm 26-1 AD738 Top Chrome Shelf 1  Buffalo Countertop Heated Food Display 868mm 26-2 AD422 Middle Chrome Shelf 2  Buffalo Countertop Heated Food Display 868mm 27 Sliding Countertop Heated Food Display 868mm 28 AD431 V-Shaped Heating Element  Buffalo Countertop Heated Food Display 868mm 28 AD431 V-Shaped Heating Element  Buffalo Countertop Heated Food Display 868mm 30 Radiator Bottom Plate  Buffalo Countertop Heated Food Display 868mm 31 Radiator Bottom Plate  Buffalo Countertop Heated Food Display 868mm 31 Radiator Bottom Plate  Buffalo Countertop Heated Food Display 868mm 31 Radiator Bottom Plate  Buffalo Countertop Heated Food Display 868mm 32 AM579 Water Box  Sulfalo Countertop Heated Food Display 868mm 34  | Buffalo Countertop Heated Food Display 868mm | 6-3     | AL851          | Nut Decoration                      |
| Buffalo Countertop Heated Food Display 868mm 10 AD429 Base Feet  Buffalo Countertop Heated Food Display 868mm 11 AN229 Door Metal Insert  Buffalo Countertop Heated Food Display 868mm 12 AL802 Door Glass  Buffalo Countertop Heated Food Display 868mm 12 AL802 Door Glass  Buffalo Countertop Heated Food Display 868mm 13 AK170 Door Handle  Buffalo Countertop Heated Food Display 868mm 14 AT224 Left Pillar  Buffalo Countertop Heated Food Display 868mm 15 Right Panel  Buffalo Countertop Heated Food Display 868mm 16 AL728 Side Glass  Buffalo Countertop Heated Food Display 868mm 17 Left Panel  Buffalo Countertop Heated Food Display 868mm 18 AK171  Buffalo Countertop Heated Food Display 868mm 19 Buffalo Countertop Heated Food Display 868mm 19 Buffalo Countertop Heated Food Display 868mm 20 AK172 Right Pillar  Buffalo Countertop Heated Food Display 868mm 21 AK172 Buffalo Countertop Heated Food Display 868mm 22 Right Pillar  Buffalo Countertop Heated Food Display 868mm 23 AN068 Stainless Light Cover  Buffalo Countertop Heated Food Display 868mm 24 AK596 Curved Front Glass  Buffalo Countertop Heated Food Display 868mm 25 Silding Glass Track  Buffalo Countertop Heated Food Display 868mm 26 AD422 Middle Chrome Shelf 1  Buffalo Countertop Heated Food Display 868mm 26-1 AD738 Top Chrome Shelf 1  Buffalo Countertop Heated Food Display 868mm 26-2 AD422 Middle Chrome Shelf 3 (The Biggest)  Buffalo Countertop Heated Food Display 868mm 27 Silding Door Track  Buffalo Countertop Heated Food Display 868mm 26-3 AD431 V-Shaped Heating Element  Buffalo Countertop Heated Food Display 868mm 29 Chassis Of Heater  Buffalo Countertop Heated Food Display 868mm 30 Chassis Of Heater  Buffalo Countertop Heated Food Display 868mm 30 Chassis Of Heater  Buffalo Countertop Heated Food Display 868mm 30 Chassis Of Heater  Buffalo Countertop Heated Food Display 868mm 30 Chassis Of Heater  Buffalo Countertop Heated Food Display 868mm 30 Chassis Of Heater  Buffalo Countertop Heated Food Display 868mm 30 Chassis Of Heater  Buffalo Countertop Heated Food Disp | Buffalo Countertop Heated Food Display 868mm | 7       | AD426          | On/Off Switch                       |
| Buffalo Countertop Heated Food Display 868mm 11 AN229 Door Metal Insert  Buffalo Countertop Heated Food Display 868mm 12 AL802 Door Glass  Buffalo Countertop Heated Food Display 868mm 13 AK170 Door Handle  Buffalo Countertop Heated Food Display 868mm 13 AK170 Door Handle  Buffalo Countertop Heated Food Display 868mm 14 AT224 Left Pillar  Buffalo Countertop Heated Food Display 868mm 15 Right Panel  Buffalo Countertop Heated Food Display 868mm 16 AL728 Side Glass  Buffalo Countertop Heated Food Display 868mm 17 Left Panel  Buffalo Countertop Heated Food Display 868mm 17 Left Panel  Buffalo Countertop Heated Food Display 868mm 19 Left Panel  Buffalo Countertop Heated Food Display 868mm 20 AK172 Left Shall Bracket  Buffalo Countertop Heated Food Display 868mm 20 AK172 Left Shelf Bracket  Buffalo Countertop Heated Food Display 868mm 21 AK171 Bottom Left Small Bracket  Buffalo Countertop Heated Food Display 868mm 20 AK172 Left Shelf Bracket  Buffalo Countertop Heated Food Display 868mm 21 AK172 Right Shelf Bracket  Buffalo Countertop Heated Food Display 868mm 22 Right Pillar  Buffalo Countertop Heated Food Display 868mm 23 AN068 Stainless Light Cover  Buffalo Countertop Heated Food Display 868mm 24 AK596 Curved Front Glass  Buffalo Countertop Heated Food Display 868mm 25 Silding Glass Track  Buffalo Countertop Heated Food Display 868mm 26-1 AD738 Top Chrome Shelf 1  Buffalo Countertop Heated Food Display 868mm 26-2 AD422 Middle Chrome Shelf 1  Buffalo Countertop Heated Food Display 868mm 26-3 AD739 Bottom Chrome Shelf 3 (The Biggest)  Buffalo Countertop Heated Food Display 868mm 29 Chassis Of Heater  Buffalo Countertop Heated Food Display 868mm 30 Chassis Of Heater  Buffalo Countertop Heated Food Display 868mm 30 Chassis Of Heater  Buffalo Countertop Heated Food Display 868mm 31 Radiator Bottom Plate  Buffalo Countertop Heated Food Display 868mm 31 AN069 Stainless Housing  Buffalo Countertop Heated Food Display 868mm 31 AN069 Stainless Housing                                                                            | Buffalo Countertop Heated Food Display 868mm | 8       | AD427          | Indicator Light                     |
| Buffalo Countertop Heated Food Display 868mm  Buffalo Countertop Hea | Buffalo Countertop Heated Food Display 868mm | 9       | AD428          | Temperature Display                 |
| Buffalo Countertop Heated Food Display 868mm 12 AL802 Door Glass  Buffalo Countertop Heated Food Display 868mm 13 AK170 Door Handle  Buffalo Countertop Heated Food Display 868mm 14 AT224 Left Pillar  Buffalo Countertop Heated Food Display 868mm 15 Right Panel  Buffalo Countertop Heated Food Display 868mm 16 AL728 Side Glass  Buffalo Countertop Heated Food Display 868mm 17 Right Panel  Buffalo Countertop Heated Food Display 868mm 18 Hoffalo Countertop Heated Food Display 868mm 19 Hoffalo Countertop Heated  | Buffalo Countertop Heated Food Display 868mm | 10      | AD429          | Base Feet                           |
| Buffalo Countertop Heated Food Display 868mm  Buffalo Countertop Hea | Buffalo Countertop Heated Food Display 868mm | 11      | AN229          | Door Metal Insert                   |
| Buffalo Countertop Heated Food Display 868mm  Buffalo Countertop Hea | Buffalo Countertop Heated Food Display 868mm | 12      | AL802          | Door Glass                          |
| Buffalo Countertop Heated Food Display 868mm  Buffalo Countertop Hea | Buffalo Countertop Heated Food Display 868mm | 13      | AK170          | Door Handle                         |
| Buffalo Countertop Heated Food Display 868mm 16 AL728 Side Glass  Buffalo Countertop Heated Food Display 868mm 17 Eleft Panel  Buffalo Countertop Heated Food Display 868mm 18 Buffalo Countertop Heated Food Display 868mm 19 Buffalo Countertop Heated Food Display 868mm 19 Buffalo Countertop Heated Food Display 868mm 20 Buffalo Countertop Heated Food Display 868mm 21 Eleft Shelf Bracket  Buffalo Countertop Heated Food Display 868mm 21 Buffalo Countertop Heated Food Display 868mm 22 Right Shelf Bracket  Buffalo Countertop Heated Food Display 868mm 23 AN068 Stainless Light Cover  Buffalo Countertop Heated Food Display 868mm 24 AK596 Curved Front Glass  Buffalo Countertop Heated Food Display 868mm 25 Sliding Glass Track  Buffalo Countertop Heated Food Display 868mm 26-1 AD738 Top Chrome Shelf 1  Buffalo Countertop Heated Food Display 868mm 26-2 AD422 Middle Chrome Shelf 1  Buffalo Countertop Heated Food Display 868mm 27 Middle Chrome Shelf 3 (The Biggest)  Buffalo Countertop Heated Food Display 868mm 28 AD431 V-Shaped Heating Element  Buffalo Countertop Heated Food Display 868mm 30 Buffalo Countertop Heated Food Display 868mm 30 Buffalo Countertop Heated Food Display 868mm 30 Buffalo Countertop Heated Food Display 868mm 31 Radiator Bottom Plate  Buffalo Countertop Heated Food Display 868mm 31 Radiator Bottom Plate  Buffalo Countertop Heated Food Display 868mm 32 AN069 Stainless Housing  Buffalo Countertop Heated Food Display 868mm 34 AK953 LED Light incl. Transformer  Buffalo Countertop Heated Food Display 868mm 34 AK953 LED Light incl. Transformer                                                                                                                                                                                                                                                                                                                                                                                                                                                                                               | Buffalo Countertop Heated Food Display 868mm | 14      | AT224          | Left Pillar                         |
| Buffalo Countertop Heated Food Display 868mm  Buffalo Countertop Hea | Buffalo Countertop Heated Food Display 868mm | 15      | <b>~</b>       | Right Panel                         |
| Buffalo Countertop Heated Food Display 868mm 19  Buffalo Countertop Heated Food Display 868mm 19  Buffalo Countertop Heated Food Display 868mm 20  Buffalo Countertop Heated Food Display 868mm 21  Buffalo Countertop Heated Food Display 868mm 21  Buffalo Countertop Heated Food Display 868mm 22  Buffalo Countertop Heated Food Display 868mm 22  Buffalo Countertop Heated Food Display 868mm 23  Buffalo Countertop Heated Food Display 868mm 24  Buffalo Countertop Heated Food Display 868mm 25  Buffalo Countertop Heated Food Display 868mm 25  Buffalo Countertop Heated Food Display 868mm 26-1  Buffalo Countertop Heated Food Display 868mm 26-2  Buffalo Countertop Heated Food Display 868mm 26-2  Buffalo Countertop Heated Food Display 868mm 26-3  Buffalo Countertop Heated Food Display 868mm 27  Buffalo Countertop Heated Food Display 868mm 27  Buffalo Countertop Heated Food Display 868mm 28  Buffalo Countertop Heated Food Display 868mm 29  Buffalo Countertop Heated Food Display 868mm 30  Buffalo Countertop Heated Food Display 868mm 31  Buffalo Countertop Heated Food Display 868mm 32  Buffalo Countertop Heated Food Display 868mm 31  Buffalo Countertop Heated Food Display 868mm 32  Buffalo Countertop Heated Food Display 868mm 32  Buffalo Countertop Heated Food Display 868mm 33  Buffalo Countertop Heated Food Display 868mm 34  Buffalo Countertop Heated Food Display 868mm 35  Buffalo Countertop Heated Food Display 868mm 36  Buffalo Countertop Heated Foo | Buffalo Countertop Heated Food Display 868mm | 16      | AL728          | Side Glass                          |
| Buffalo Countertop Heated Food Display 868mm 19  Buffalo Countertop Heated Food Display 868mm 20  Buffalo Countertop Heated Food Display 868mm 21  Buffalo Countertop Heated Food Display 868mm 21  Buffalo Countertop Heated Food Display 868mm 22  Buffalo Countertop Heated Food Display 868mm 23  Buffalo Countertop Heated Food Display 868mm 24  Buffalo Countertop Heated Food Display 868mm 25  Buffalo Countertop Heated Food Display 868mm 25  Buffalo Countertop Heated Food Display 868mm 26-1  Buffalo Countertop Heated Food Display 868mm 26-2  Buffalo Countertop Heated Food Display 868mm 26-3  Buffalo Countertop Heated Food Display 868mm 27  Buffalo Countertop Heated Food Display 868mm 27  Buffalo Countertop Heated Food Display 868mm 28  Buffalo Countertop Heated Food Display 868mm 28  Buffalo Countertop Heated Food Display 868mm 29  Buffalo Countertop Heated Food Display 868mm 30  Buffalo Countertop Heated Food Display 868mm 30  Buffalo Countertop Heated Food Display 868mm 30  Buffalo Countertop Heated Food Display 868mm 31  Buffalo Countertop Heated Food Display 868mm 32  Buffalo Countertop Heated Food Display 868mm 31  Buffalo Countertop Heated Food Display 868mm 32  Buffalo Countertop Heated Food Display 868mm 33  Buffalo Countertop Heated Food Display 868mm 34  Buffalo Countertop Heated Food Display 868mm 34  Buffalo Countertop Heated Food Display 868mm 36  Buffalo Countertop Heated Food  | Buffalo Countertop Heated Food Display 868mm | 17      | <b>~</b>       | Left Panel                          |
| Buffalo Countertop Heated Food Display 868mm 20 Buffalo Countertop Heated Food Display 868mm 21 Buffalo Countertop Heated Food Display 868mm 21 Buffalo Countertop Heated Food Display 868mm 22 Buffalo Countertop Heated Food Display 868mm 22 Buffalo Countertop Heated Food Display 868mm 23 Buffalo Countertop Heated Food Display 868mm 24 Buffalo Countertop Heated Food Display 868mm 25 Buffalo Countertop Heated Food Display 868mm 25 Buffalo Countertop Heated Food Display 868mm 26-1 Buffalo Countertop Heated Food Display 868mm 26-1 Buffalo Countertop Heated Food Display 868mm 26-2 Buffalo Countertop Heated Food Display 868mm 26-3 Buffalo Countertop Heated Food Display 868mm 27 Buffalo Countertop Heated Food Display 868mm 27 Buffalo Countertop Heated Food Display 868mm 28 Buffalo Countertop Heated Food Display 868mm 29 Buffalo Countertop Heated Food Display 868mm 29 Buffalo Countertop Heated Food Display 868mm 30 Buffalo Countertop Heated Food Display 868mm 30 Buffalo Countertop Heated Food Display 868mm 31 Buffalo Countertop Heated Food Display 868mm 32 Buffalo Countertop Heated Food Display 868mm 31 Buffalo Countertop Heated Food Display 868mm 32 Buffalo Countertop Heated Food Display 868mm 33 Buffalo Countertop Heated Food Display 868mm 34 Buffalo Countertop Heated Food Display 868mm 35 Buffalo Countertop Heated Food Display 868mm 36 Buffalo Countertop Heated Food Display 868mm 37 Buffalo Countertop Heated Food Display 868mm 39 Buffalo Countertop Heated Food Display 868mm 30 Buffalo Countertop Hea | Buffalo Countertop Heated Food Display 868mm | 18      | Λ <i>Κ</i> 171 | Bottom Left Small Bracket           |
| Buffalo Countertop Heated Food Display 868mm 21  Buffalo Countertop Heated Food Display 868mm 22  Buffalo Countertop Heated Food Display 868mm 23  Buffalo Countertop Heated Food Display 868mm 24  Buffalo Countertop Heated Food Display 868mm 24  Buffalo Countertop Heated Food Display 868mm 25  Buffalo Countertop Heated Food Display 868mm 25  Buffalo Countertop Heated Food Display 868mm 26-1  Buffalo Countertop Heated Food Display 868mm 26-2  Buffalo Countertop Heated Food Display 868mm 26-3  Buffalo Countertop Heated Food Display 868mm 27  Buffalo Countertop Heated Food Display 868mm 27  Buffalo Countertop Heated Food Display 868mm 28  Buffalo Countertop Heated Food Display 868mm 29  Buffalo Countertop Heated Food Display 868mm 30  Buffalo Countertop Heated Food Display 868mm 31  Buffalo Countertop Heated Food Display 868mm 32  Buffalo Countertop Heated Food Display 868mm 33  Buffalo Countertop Heated Food Display 868mm 34  Buffalo Countertop Heated Food Display 868mm 36  Buffalo Countertop Heated Food  | Buffalo Countertop Heated Food Display 868mm | 19      | ANI/I          | Bottom Right Small Bracket          |
| Buffalo Countertop Heated Food Display 868mm  Buffalo Countertop Hea | Buffalo Countertop Heated Food Display 868mm | 20      | AK172          | Left Shelf Bracket                  |
| Buffalo Countertop Heated Food Display 868mm 24 AK596 Curved Front Glass Buffalo Countertop Heated Food Display 868mm 25 Sliding Glass Track Buffalo Countertop Heated Food Display 868mm 25 Sliding Glass Track Buffalo Countertop Heated Food Display 868mm 26-1 AD738 Top Chrome Shelf 1 Buffalo Countertop Heated Food Display 868mm 26-2 AD422 Middle Chrome Shelf 2 Buffalo Countertop Heated Food Display 868mm 26-3 AD739 Bottom Chrome Shelf 3 (The Biggest) Buffalo Countertop Heated Food Display 868mm 27 Sliding Door Track Buffalo Countertop Heated Food Display 868mm 28 AD431 V-Shaped Heating Element Buffalo Countertop Heated Food Display 868mm 29 Chassis Of Heater Buffalo Countertop Heated Food Display 868mm 30 Heater Brace Buffalo Countertop Heated Food Display 868mm 31 Radiator Bottom Plate Buffalo Countertop Heated Food Display 868mm 32 AM579 Water Box Buffalo Countertop Heated Food Display 868mm 33 AN069 Stainless Housing Buffalo Countertop Heated Food Display 868mm 34 AK953 LED Light incl. Transformer Side Board Of Light Cover                                                                                                                                                                                                                                                                                                                                                                                                                                                                                                                                                                                                                                                                                                                                                                                                                                                                                                                                                                                                                                               | Buffalo Countertop Heated Food Display 868mm | 21      |                | Right Shelf Bracket                 |
| Buffalo Countertop Heated Food Display 868mm                                                                       | Buffalo Countertop Heated Food Display 868mm | 22      | <b>*</b>       | Right Pillar                        |
| Buffalo Countertop Heated Food Display 868mm  25                                                                                                                                                                                                                                                                                                                                                                                                                                                                                                                                                                                                                                                                                                                                                                                                                                                                                                                                                                                                                                                                                                                                                                                                                                                                                                                                                                                                                                                                                                                                                                                                                                                                                                                                                                                                                                                                                                                                                                                                                                                                               | Buffalo Countertop Heated Food Display 868mm | 23      | AN068          | Stainless Light Cover               |
| Buffalo Countertop Heated Food Display 868mm                                                                                                                                                                                                                 | Buffalo Countertop Heated Food Display 868mm | 24      | AK596          | Curved Front Glass                  |
| Buffalo Countertop Heated Food Display 868mm  26-2  Buffalo Countertop Heated Food Display 868mm  26-3  Buffalo Countertop Heated Food Display 868mm  27  Buffalo Countertop Heated Food Display 868mm  28  Buffalo Countertop Heated Food Display 868mm  29  Buffalo Countertop Heated Food Display 868mm  29  Chassis Of Heater  Buffalo Countertop Heated Food Display 868mm  30  Heater Brace  Buffalo Countertop Heated Food Display 868mm  31  Radiator Bottom Plate  Buffalo Countertop Heated Food Display 868mm  32  AM579  Water Box  Buffalo Countertop Heated Food Display 868mm  33  AN069  Stainless Housing  Buffalo Countertop Heated Food Display 868mm  34  AK953  LED Light incl. Transformer  Side Board Of Light Cover                                                                                                                                                                                                                                                                                                                                                                                                                                                                                                                                                                                                                                                                                                                                                                                                                                                                                                                                                                                                                                                                                                                                                                                                                                                                                                                                                                                    | Buffalo Countertop Heated Food Display 868mm | 25      | <b>~</b>       | Sliding Glass Track                 |
| Buffalo Countertop Heated Food Display 868mm  Side Board Of Light Cover                                                                                                                                                                                                                                                                                                                                                                                                                                                                                                                                                                                                                                                                                                                                                                                                                                                                                                                                                                                                                                                                                                                                                                                                                                          | Buffalo Countertop Heated Food Display 868mm | 26-1    | AD738          | Top Chrome Shelf 1                  |
| Buffalo Countertop Heated Food Display 868mm  28 AD431 V-Shaped Heating Element  Buffalo Countertop Heated Food Display 868mm  29 Chassis Of Heater  Buffalo Countertop Heated Food Display 868mm  30 Heater Brace  Buffalo Countertop Heated Food Display 868mm  31 Radiator Bottom Plate  Buffalo Countertop Heated Food Display 868mm  32 AM579 Water Box  Buffalo Countertop Heated Food Display 868mm  33 AN069 Stainless Housing  Buffalo Countertop Heated Food Display 868mm  Side Board Of Light Cover                                                                                                                                                                                                                                                                                                                                                                                                                                                                                                                                                                                                                                                                                                                                                                                                                                                                                                                                                                                                                                                                                                                                                                                                                                                                                                                                                                                                                                                                      | Buffalo Countertop Heated Food Display 868mm | 26-2    | AD422          | Middle Chrome Shelf 2               |
| Buffalo Countertop Heated Food Display 868mm                                                                                                                                                                                                                                                                                                                                                                                                                                                                                                                                                                                                                                                                                             | Buffalo Countertop Heated Food Display 868mm | 26-3    | AD739          | Bottom Chrome Shelf 3 (The Biggest) |
| Buffalo Countertop Heated Food Display 868mm  Side Board Of Light Cover                                                                                                                                                                                                                                                                                                                                                                                                                                                                                                                                                                                                                                                                                                                                                                                                                                                                                                                                                                                                                                                                                                                                                                                                                                                                                                                                                                                                                                  | Buffalo Countertop Heated Food Display 868mm | 27      | <b>*</b>       | Sliding Door Track                  |
| Buffalo Countertop Heated Food Display 868mm                                                                                                                                                                                                                                                                                                                                                                                                                                                                                                                                                                                                                                                                                                                                                                                                                                                                                                                                                                                                                                                                                                                                                                                                                                                                                                                   | Buffalo Countertop Heated Food Display 868mm | 28      | AD431          | V-Shaped Heating Element            |
| Buffalo Countertop Heated Food Display 868mm                                                                                                                                                                                                                                                                                                                                                                                                                                                                                                                                                                                                                                                                                                                                                                                                                                                                                                                                                                                                                                                                                                                                                                                                                                                                                                                                                                 | Buffalo Countertop Heated Food Display 868mm | 29      | <b>*</b>       | Chassis Of Heater                   |
| Buffalo Countertop Heated Food Display 868mm                                                                                                                                                                                                                                                                                                                                                                                                                                                                                                                                                                                                                                                                                                                                                                                                                                                                                                                                                                                                                                                                                                                                                                                                                                                                                                                                                                                                               | Buffalo Countertop Heated Food Display 868mm | 30      | <b>*</b>       | Heater Brace                        |
| Buffalo Countertop Heated Food Display 868mm  33 AN069 Stainless Housing  Buffalo Countertop Heated Food Display 868mm  34 AK953 LED Light incl. Transformer  Buffalo Countertop Heated Food Display 868mm  36 Side Board Of Light Cover                                                                                                                                                                                                                                                                                                                                                                                                                                                                                                                                                                                                                                                                                                                                                                                                                                                                                                                                                                                                                                                                                                                                                                                                                                                                                                                                                                                                                                                                                                                                                                                                                                                                                                                                                                                                                                                                                       | Buffalo Countertop Heated Food Display 868mm | 31      | <b>~</b>       | Radiator Bottom Plate               |
| Buffalo Countertop Heated Food Display 868mm  34 AK953 LED Light incl. Transformer  Buffalo Countertop Heated Food Display 868mm  36 Side Board Of Light Cover                                                                                                                                                                                                                                                                                                                                                                                                                                                                                                                                                                                                                                                                                                                                                                                                                                                                                                                                                                                                                                                                                                                                                                                                                                                                                                                                                                                                                                                                                                                                                                                                                                                                                                                                                                                                                                                                                                                                                                 | Buffalo Countertop Heated Food Display 868mm | 32      | AM579          | Water Box                           |
| Buffalo Countertop Heated Food Display 868mm 36 Side Board Of Light Cover                                                                                                                                                                                                                                                                                                                                                                                                                                                                                                                                                                                                                                                                                                                                                                                                                                                                                                                                                                                                                                                                                                                                                                                                                                                                                                                                                                                                                                                                                                                                                                                                                                                                                                                                                                                                                                                                                                                                                                                                                                                      | Buffalo Countertop Heated Food Display 868mm | 33      | AN069          | Stainless Housing                   |
|                                                                                                                                                                                                                                                                                                                                                                                                                                                                                                                                                                                                                                                                                                                                                                                                                                                                                                                                                                                                                                                                                                                                                                                                                                                                                                                                                                                                                                                                                                                                                                                                                                                                                                                                                                                                                                                                                                                                                                                                                                                                                                                                | Buffalo Countertop Heated Food Display 868mm | 34      | AK953          | LED Light incl. Transformer         |
| Buffalo Countertop Heated Food Display 868mm 37 AF955 T1M/33 Control 150°C/Thermal Cutout                                                                                                                                                                                                                                                                                                                                                                                                                                                                                                                                                                                                                                                                                                                                                                                                                                                                                                                                                                                                                                                                                                                                                                                                                                                                                                                                                                                                                                                                                                                                                                                                                                                                                                                                                                                                                                                                                                                                                                                                                                      | Buffalo Countertop Heated Food Display 868mm | 36      | <b>*</b>       | Side Board Of Light Cover           |
|                                                                                                                                                                                                                                                                                                                                                                                                                                                                                                                                                                                                                                                                                                                                                                                                                                                                                                                                                                                                                                                                                                                                                                                                                                                                                                                                                                                                                                                                                                                                                                                                                                                                                                                                                                                                                                                                                                                                                                                                                                                                                                                                | Buffalo Countertop Heated Food Display 868mm | 37      | AF955          | T1M/33 Control 150°C/Thermal Cutout |

| Machine                                      | Explode | Code     | Description                        |
|----------------------------------------------|---------|----------|------------------------------------|
| Buffalo Countertop Heated Food Display 868mm | 38      | AF954    | T1/33 Control 125°C/Thermal Cutout |
| Buffalo Countertop Heated Food Display 868mm | N/A     | AK594    | Door Seal                          |
| Buffalo Countertop Heated Food Display 868mm | N/A     | AT877    | Rubber for Curved Front Glass      |
| Buffalo Countertop Heated Food Display 868mm | N/A     | <b>*</b> | Rubber for Side Glass              |
| Buffalo Countertop Heated Food Display 868mm | N/A     | <b>~</b> | Rubber for Stainless Housing       |