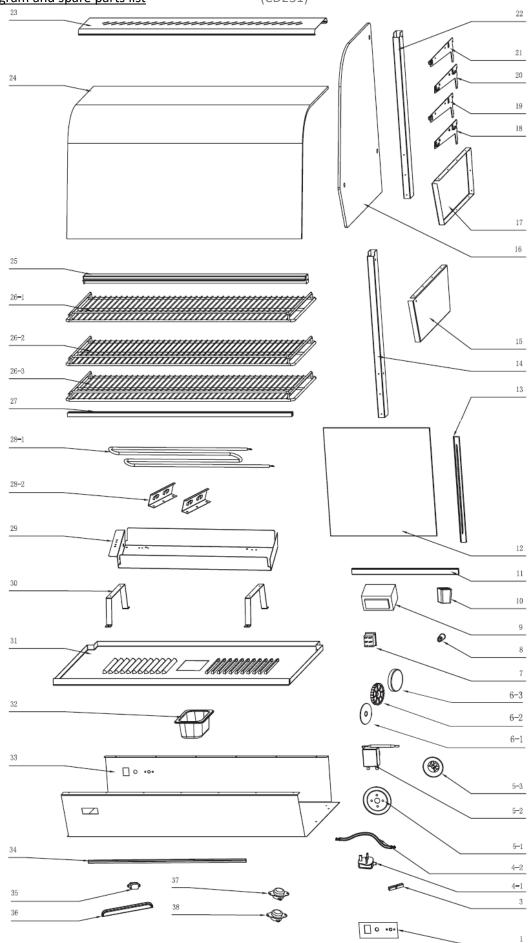

| Machine                                      | Explode | Code     | Description                              |
|----------------------------------------------|---------|----------|------------------------------------------|
|                                              |         | couc     | Description                              |
| Buffalo Countertop Heated Food Display 687mm | 1       | AN097    | Control Panel (old version)              |
| Buffalo Countertop Heated Food Display 687mm | 1       | AS526    | Control Panel (After 5078451-UK)         |
| Buffalo Countertop Heated Food Display 687mm | 3       | AG815    | Castor                                   |
| Buffalo Countertop Heated Food Display 687mm | 4       | AM644    | UK Power Cord (old version)              |
| Buffalo Countertop Heated Food Display 687mm | 4       | AS527    | UK Power Cord (After 5078451-UK)         |
| Buffalo Countertop Heated Food Display 687mm | 5       | AF951    | Temperature Thermostat                   |
| Buffalo Countertop Heated Food Display 687mm | 6-1     |          | Decoration Nut Gasket                    |
| Buffalo Countertop Heated Food Display 687mm | 6-2     | AL850    | Nut Gasket                               |
| Buffalo Countertop Heated Food Display 687mm | 6-3     | AL851    | Nut Decoration                           |
| Buffalo Countertop Heated Food Display 687mm | 7       | AD426    | On/Off Switch                            |
| Buffalo Countertop Heated Food Display 687mm | 8       | AD427    | Indicator Light                          |
| Buffalo Countertop Heated Food Display 687mm | 9       | AD428    | Temperature Display                      |
| Buffalo Countertop Heated Food Display 687mm | 10      | AD429    | Base Feet                                |
| Buffalo Countertop Heated Food Display 687mm | 11      | AK169    | Door Metal Insert                        |
| Buffalo Countertop Heated Food Display 687mm | 12      | AL283    | Door Glass                               |
| Buffalo Countertop Heated Food Display 687mm | 13      | AK170    | Door Handle                              |
| Buffalo Countertop Heated Food Display 687mm | 14      | AT224    | Left Pillar                              |
| Buffalo Countertop Heated Food Display 687mm | 15      | K        | Right Panel                              |
| Buffalo Countertop Heated Food Display 687mm | 16      | AL728    | Side Glass                               |
| Buffalo Countertop Heated Food Display 687mm | 17      |          | Left Panel                               |
| Buffalo Countertop Heated Food Display 687mm | 18      | AK171    | Bottom Left Small Bracket                |
| Buffalo Countertop Heated Food Display 687mm | 19      |          | Bottom Right Small Bracket               |
| Buffalo Countertop Heated Food Display 687mm | 20      | AK172    | Left Shelf Bracket                       |
| Buffalo Countertop Heated Food Display 687mm | 21      |          | Right Shelf Bracket                      |
| Buffalo Countertop Heated Food Display 687mm | 22      | <b>*</b> | Right Pillar                             |
| Buffalo Countertop Heated Food Display 687mm | 23      |          | Stainless Light Cover                    |
| Buffalo Countertop Heated Food Display 687mm | 24      | AL380    | Curved Front Glass                       |
| Buffalo Countertop Heated Food Display 687mm | 25      | AL870    | Sliding Glass Track                      |
| Buffalo Countertop Heated Food Display 687mm | 26-1    | AD729    | Top Chrome Shelf 1                       |
| Buffalo Countertop Heated Food Display 687mm | 26-2    | AD421    | Middle Chrome Shelf 2                    |
| Buffalo Countertop Heated Food Display 687mm | 26-3    | AD737    | Bottom Chrome Shelf 3 (The Biggest)      |
| Buffalo Countertop Heated Food Display 687mm | 27      |          | Sliding Door Track                       |
| Buffalo Countertop Heated Food Display 687mm | 28-1    | AD430    | U-Shaped Heating Element (Old version)   |
| Buffalo Countertop Heated Food Display 687mm | 28-1    | AF497    | U-Shaped Heating Element (From PO169485) |
| Buffalo Countertop Heated Food Display 687mm | 28-2    | AF887    | Bracket For Heater                       |
| Buffalo Countertop Heated Food Display 687mm | 29      | AF886    | Chassis Of Heater                        |
| Buffalo Countertop Heated Food Display 687mm | 30      | <b>*</b> | Heater Brace                             |
| Buffalo Countertop Heated Food Display 687mm | 31      |          | Radiator Bottom Plate                    |
| Buffalo Countertop Heated Food Display 687mm | 32      | AM579    | Water Box                                |
| Buffalo Countertop Heated Food Display 687mm | 33      | <b>A</b> | Stainless Housing                        |
| Buffalo Countertop Heated Food Display 687mm | 34      | AK974    | LED Light incl. Transformer              |
| Buffalo Countertop Heated Food Display 687mm | 35      | AM645    | Socket                                   |

| Machine                                      | Explode | Code           | Description                          |
|----------------------------------------------|---------|----------------|--------------------------------------|
| Buffalo Countertop Heated Food Display 687mm | 36      | ( <del>*</del> | Side Board Of Light Cover            |
| Buffalo Countertop Heated Food Display 687mm | 37      | AF955          | T1M/33 Control 150°C/Thermal Cut-out |
| Buffalo Countertop Heated Food Display 687mm | 38      | AF954          | T1/33 Control 125°C/Thermal Cut-out  |
| Buffalo Countertop Heated Food Display 687mm | N/A     | AK594          | Door Seal                            |